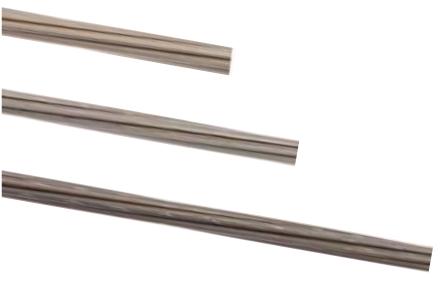

# SIN PC VIRE Ø 4-9.5 mm

## PRODUCT FEATURES

- Smooth
- Oval Indent
- Chevron Indent
- Crimped Indent
- Spiral Indent